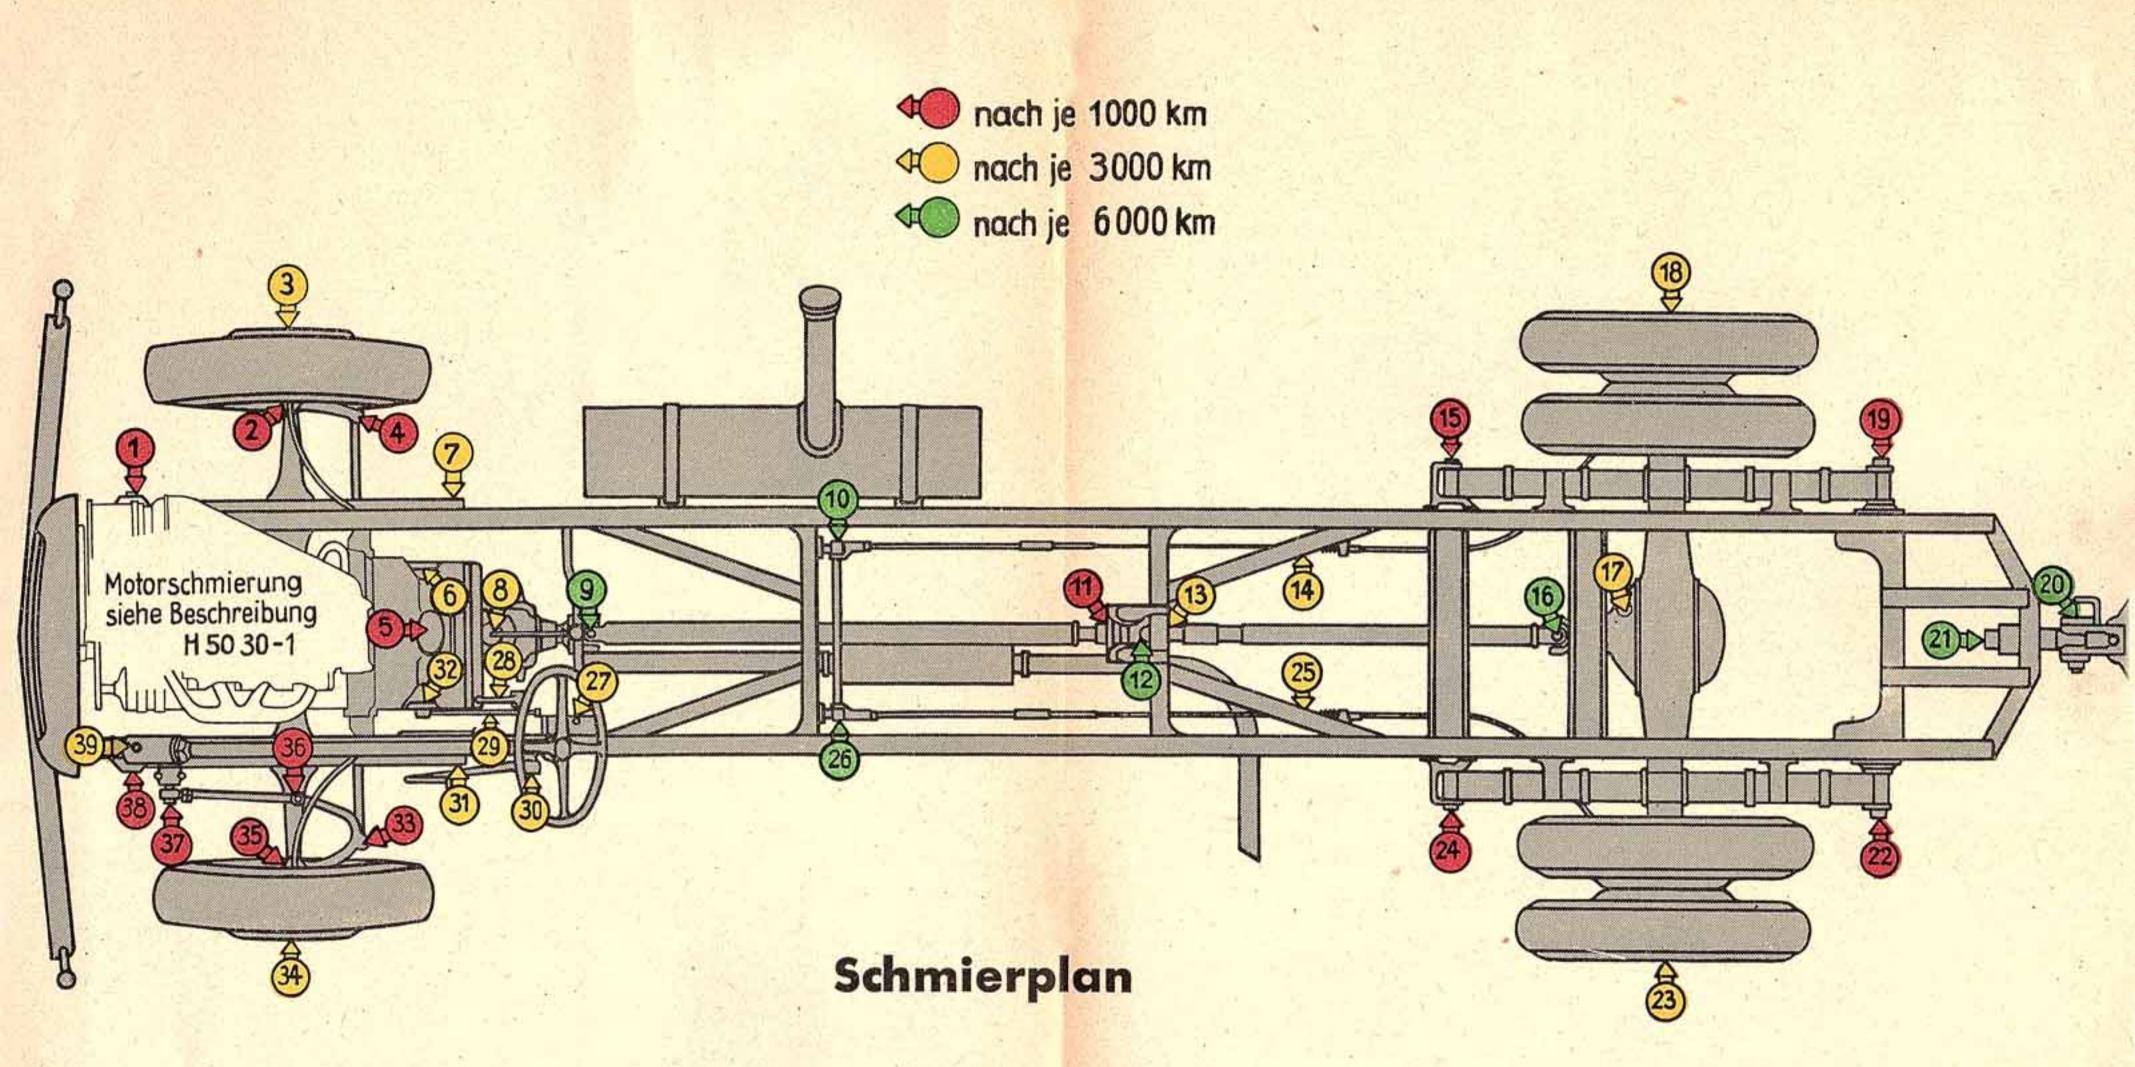

getriebe

5 = Handbremshebel

6 = Fahrfußhebel

7 = Bremsfußhebel

8 = Kupplungsfußhebel

9 = Fußabblendschalter

10 = Pumpenstößel für Zentral-

schmierung