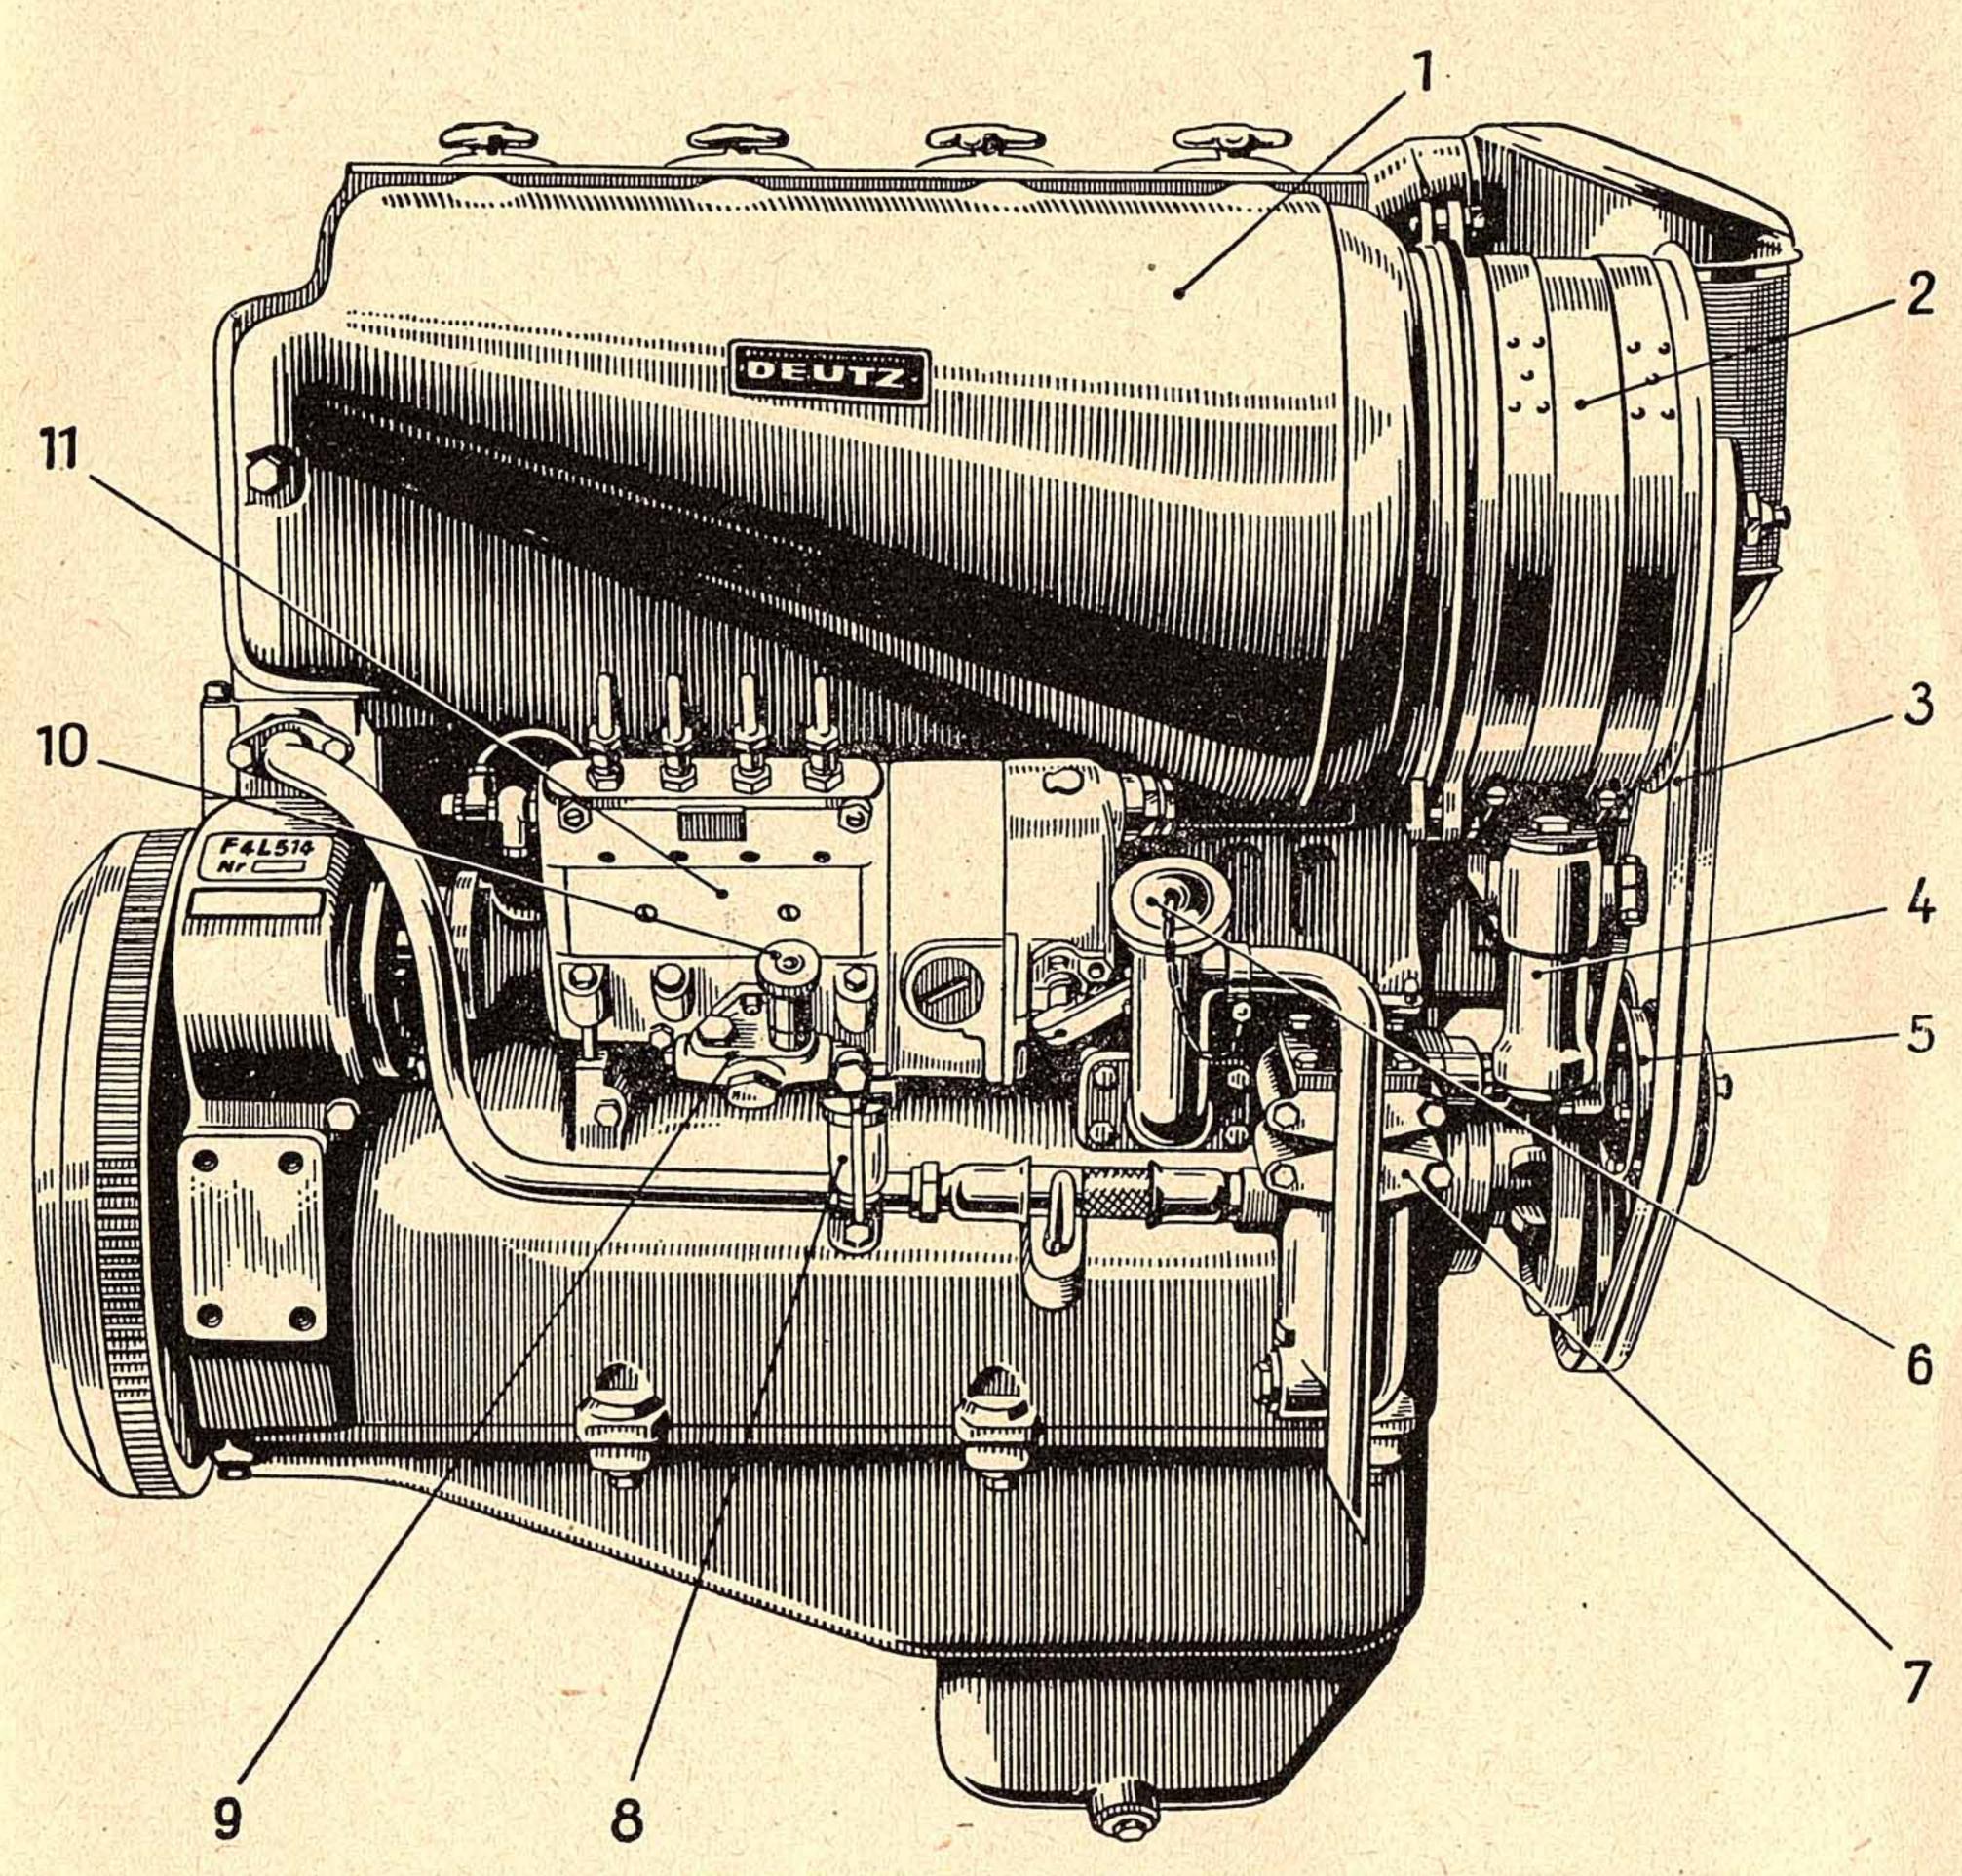

# MAGIRUS S3500

Bild 1: Motor, rechte Seite

1 = Luftführungshaube

2 = Kühlgebläse

3 = Keilriemen zum Kühlgebläse

4 = Stoßdämpfer
5 = Spannrolle

6 = Öleinfüllstutzen

7 = Schmierölfilter

8 = Vorfilter

9 = Kraftstoffpumpe

10 = Handgriff zur Kraftstoffpumpe

11 = Einspritzpumpe

Bild 37: Fuß- und Handhebelwerk

1 = Lenkrad 2 = Signalknopf

3 = Schaltbrett

4 = Schalthebel für Wechsel-