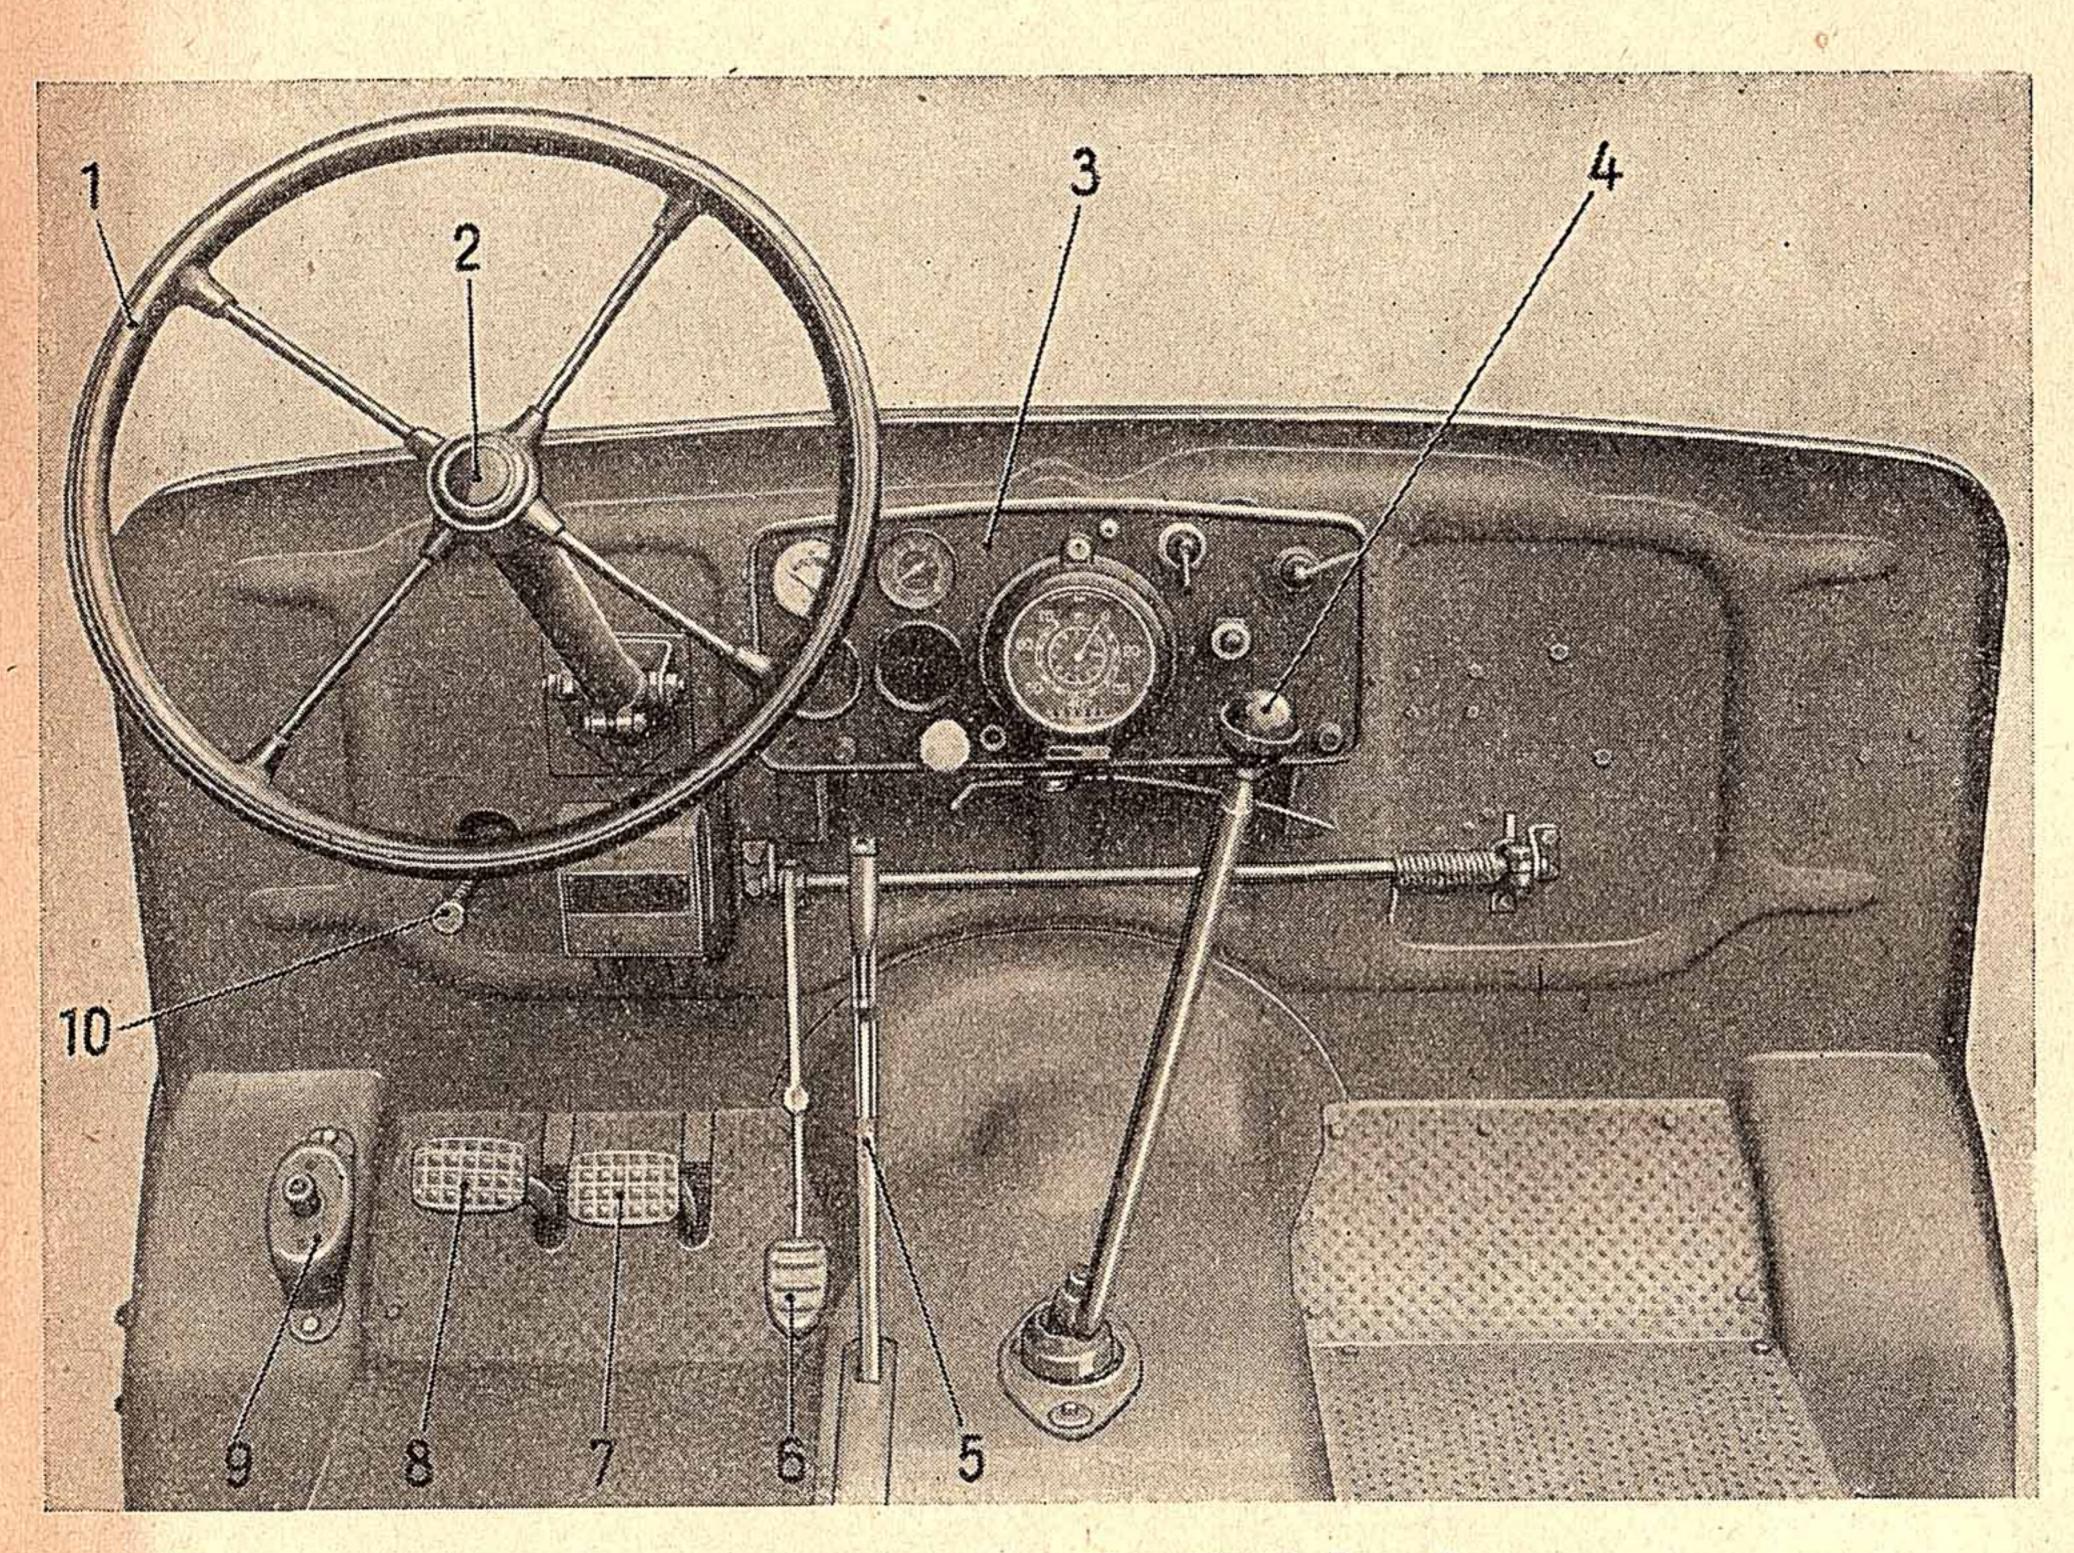

8 = Vorfilter

9 = Kraftstoffpumpe

10 = Handgriff zur Kraftstoffpumpe

11 = Einspritzpumpe

Bild 37: Fuß- und Handhebelwerk

1 = Lenkrad 2 = Signalknopf

3 = Schaltbrett

4 = Schalthebel für Wechsel-

getriebe

5 = Handbremshebel

6 = Fahrfußhebel

7 = Bremsfußhebel

8 = Kupplungsfußhebel

9 = Fußabblendschalter

10 = Pumpenstößel für Zentral-

schmierung