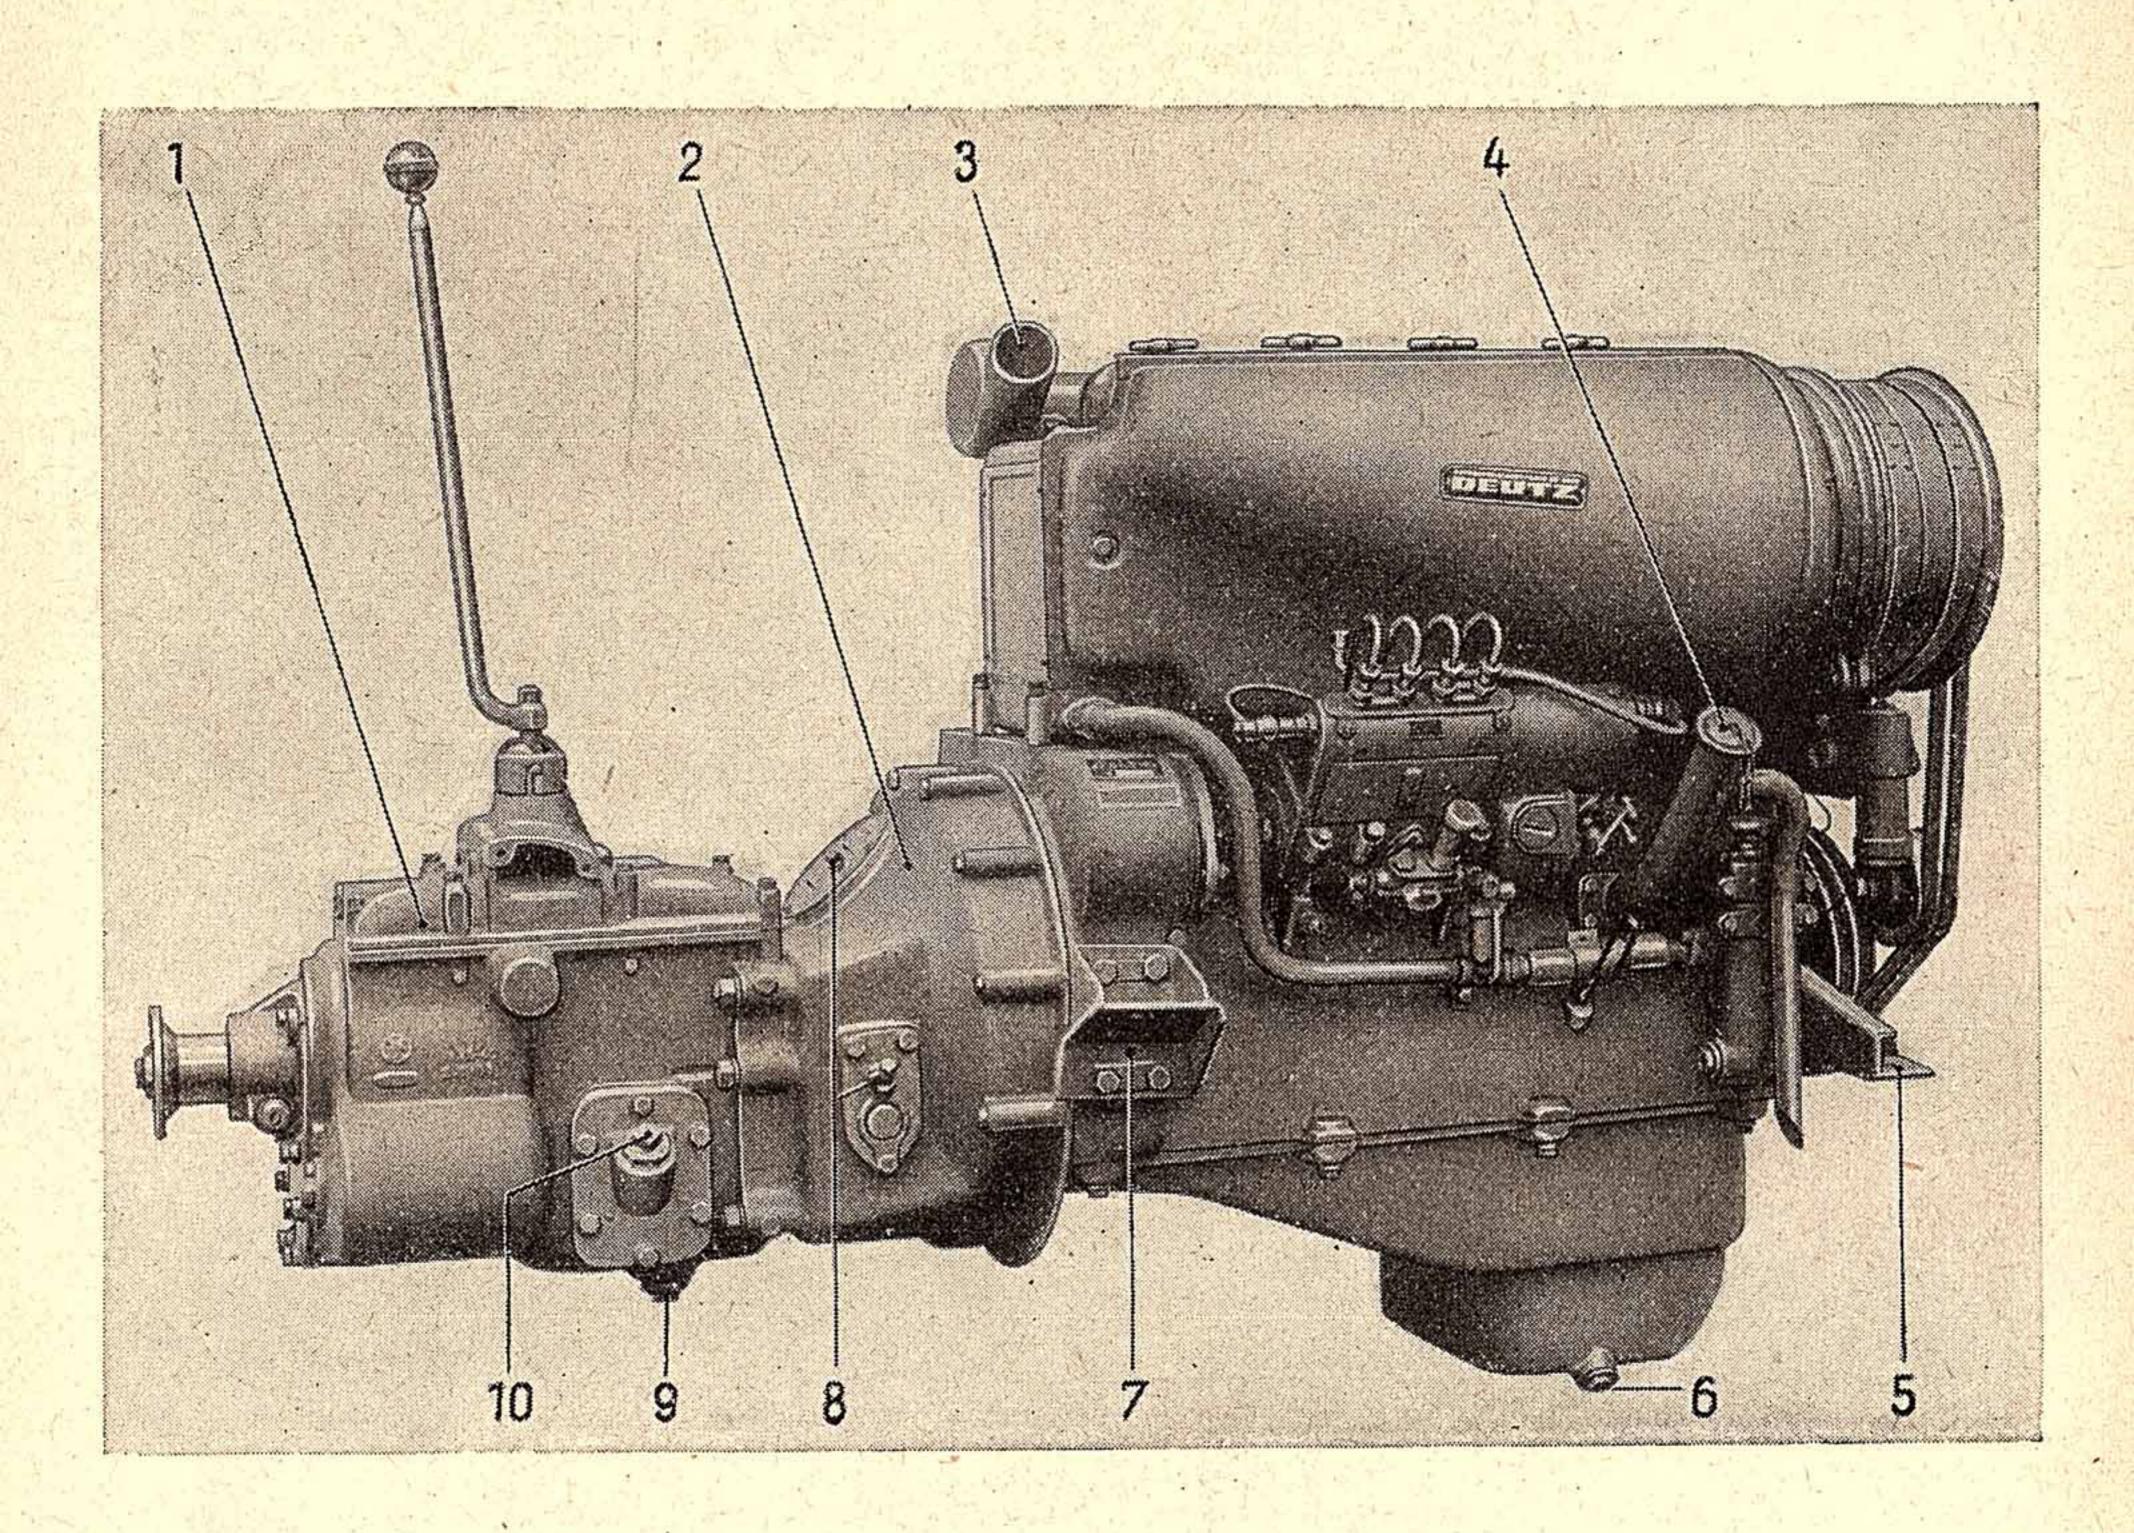

(nur bis Fahrgest. Nr. 9276/200)

Bild 22: Motor mit Kupplung und Wechselgetriebe

- 1 = Wechselgetriebe FAKS 40
- 2 = Kupplungsgehäuse
- 3 = Luftansaugstutzen am Motor
- 4 = Öleinfüllstutzen am Motor
- 5 = vordere Motoraufhängung
- 6 = Ölablaßschraube am Motor
- 7 = hintere Motoraufhängung
- 8 = Schmieranschluß (Kupplungsdrucklager und Ausrückwelle)
- 9 = Ölablaßschraube am Wechselgetriebe
- 10 = Öleinfüllschraube am Wechselgetriebe