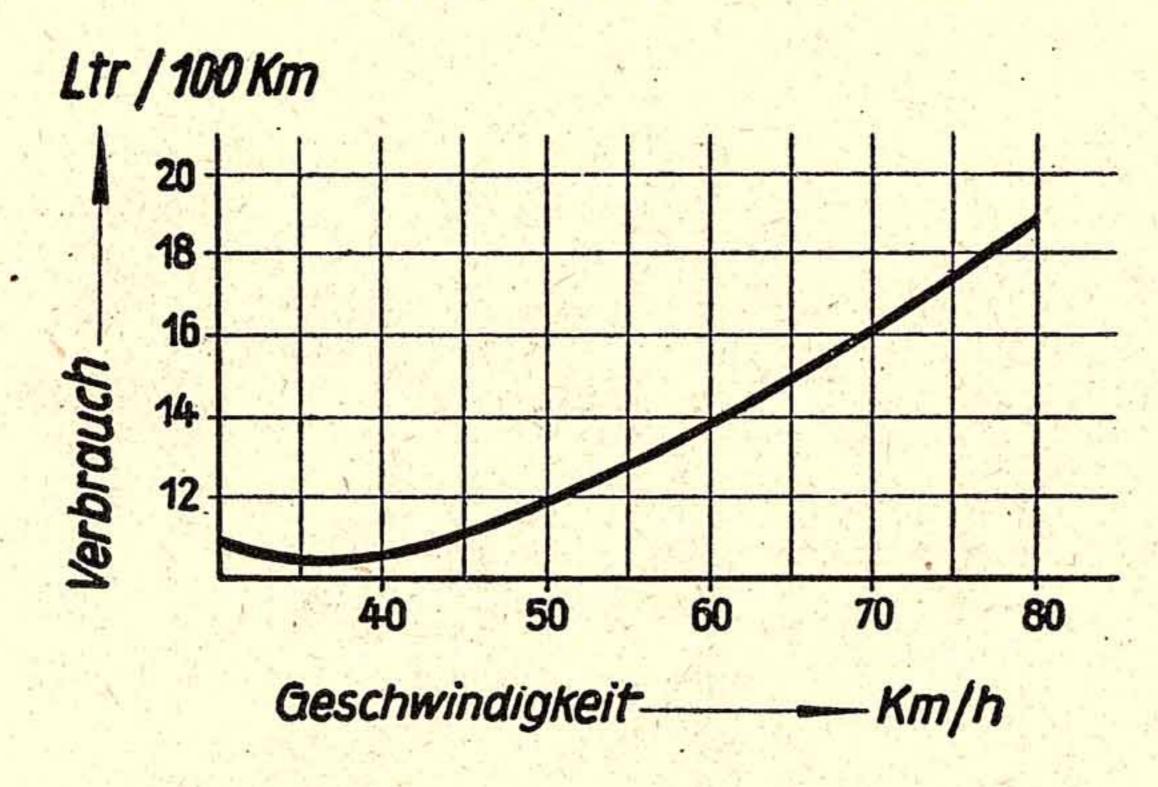

|

Der Kraftstoffverbrauch des voll-belasteten Fahrzeuges S 3500 bei verschiedenen Geschwindigkeiten geht aus der nachstehenden Verbrauchskurve hervor.

## Treibstoffverbrauch \$3500



Höchstzulässiges Gesamtgewicht (mit Anhänger) = 12,5 t