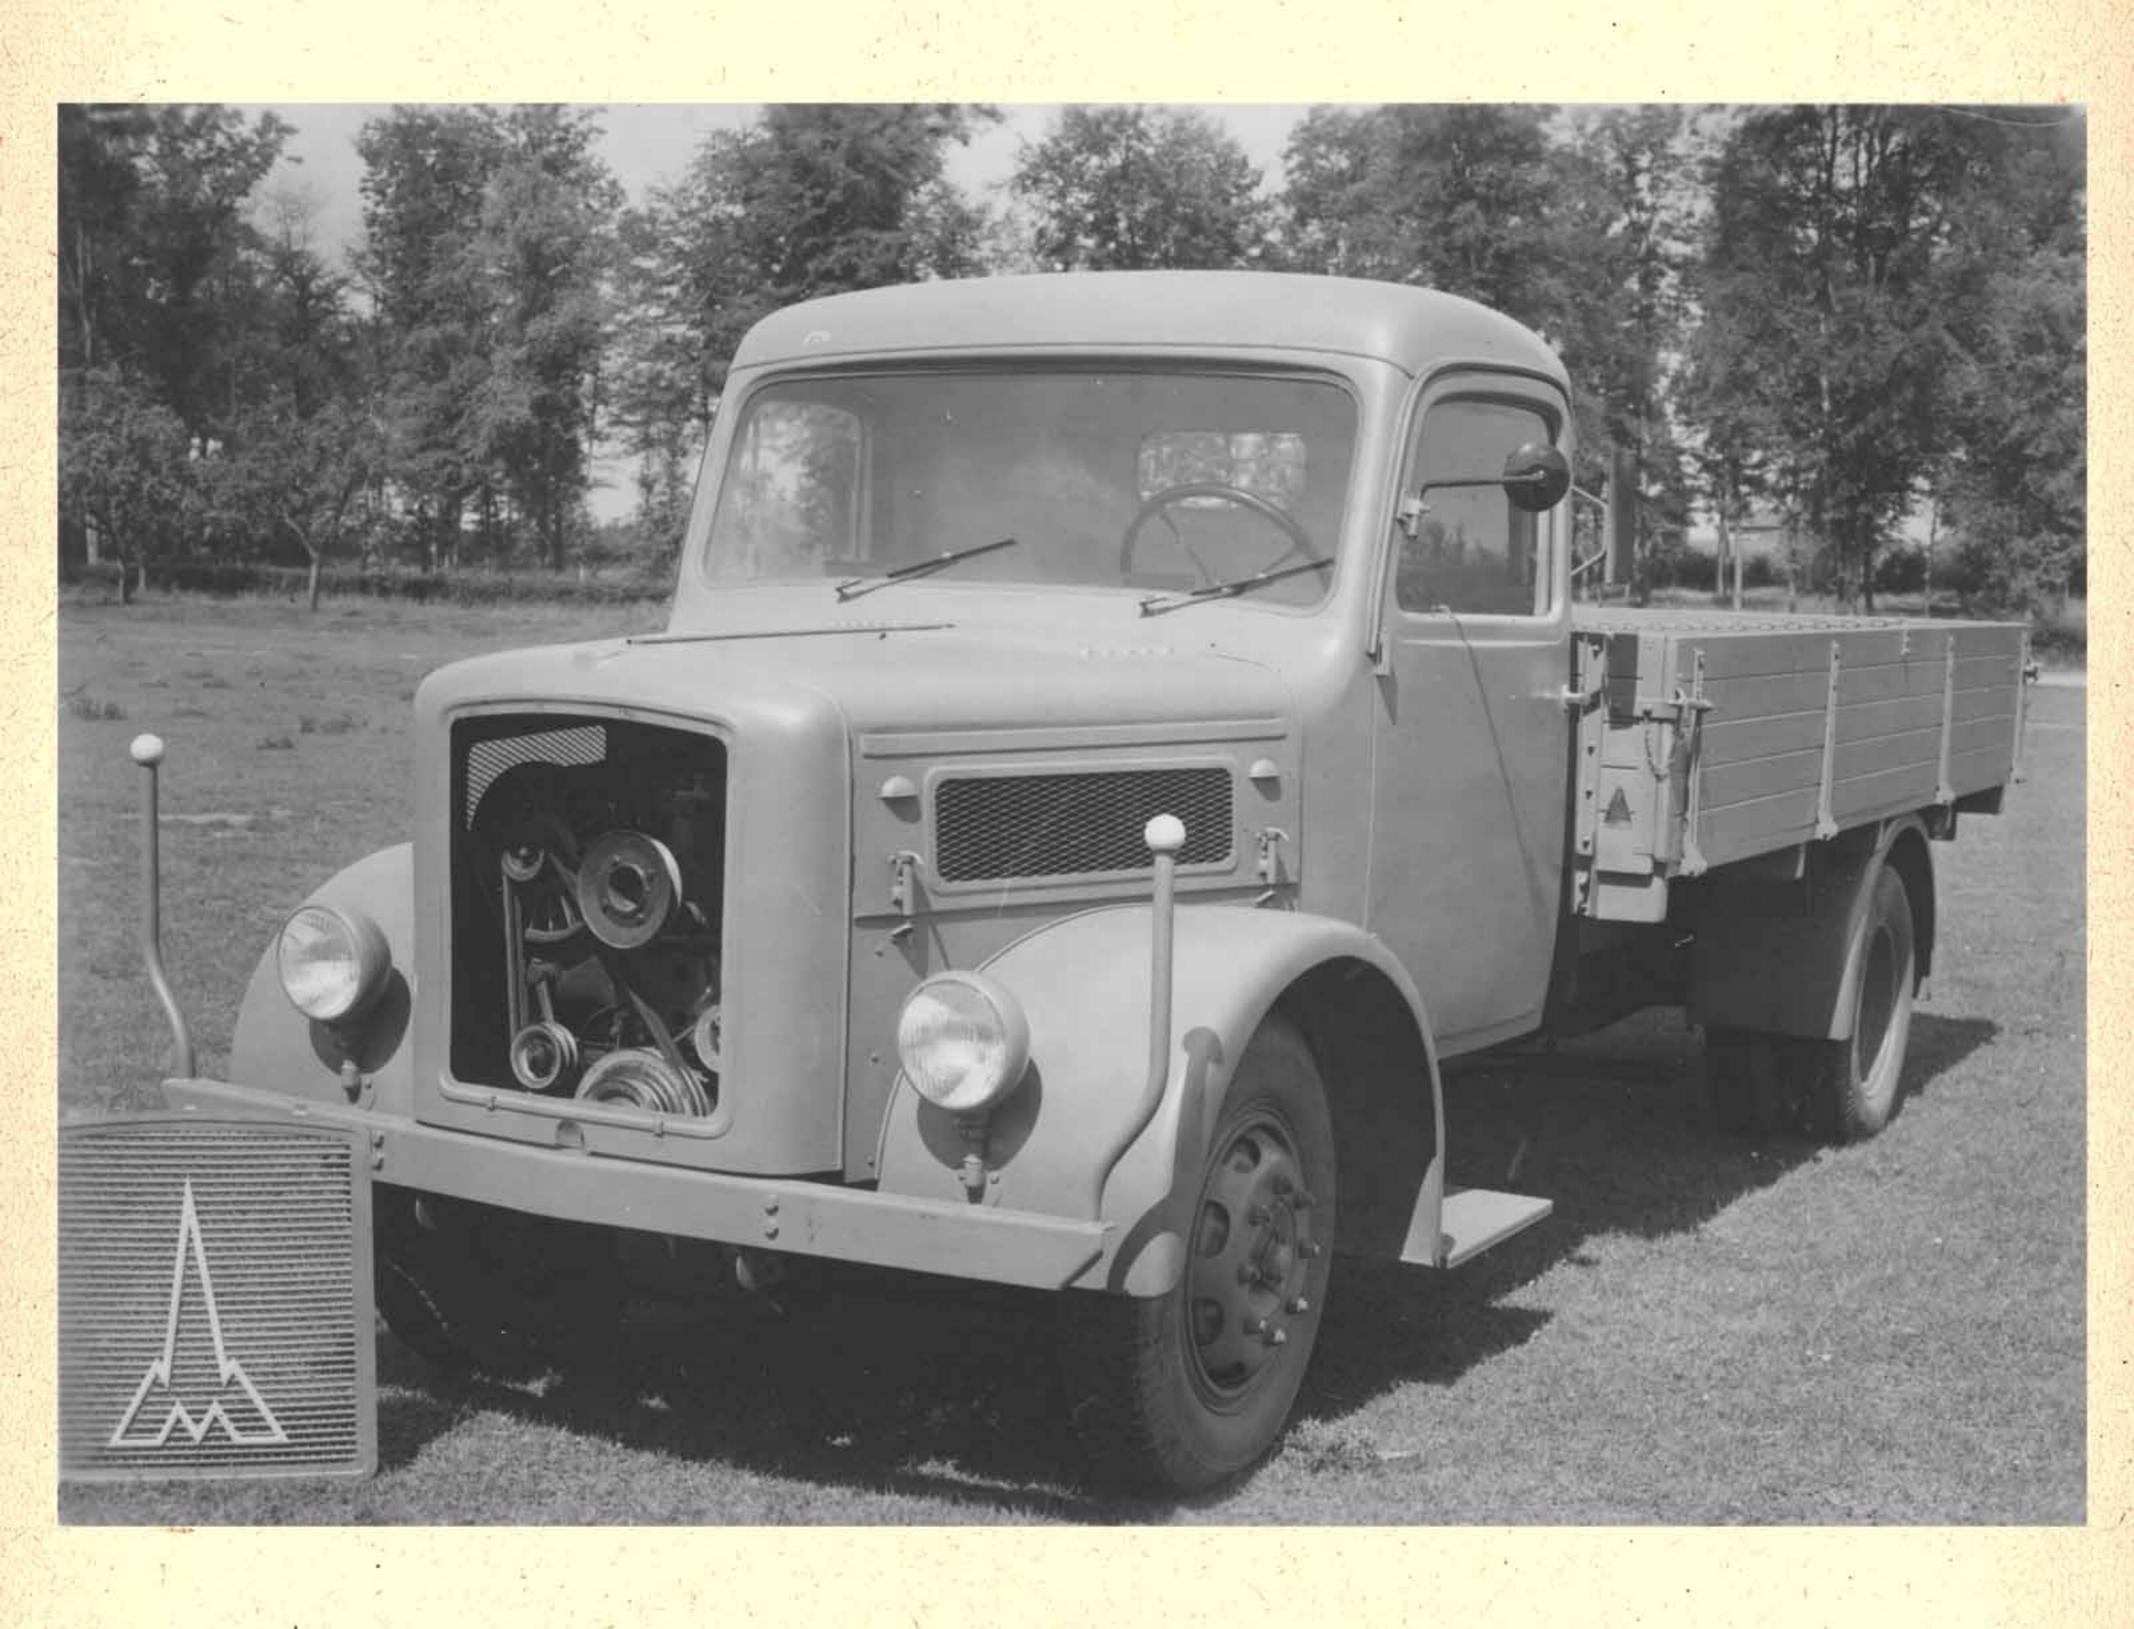

# Beschreibung und Bedienungsanleitung

3,5 t Lastkraftwagen \$ 3500 / A 3000

Omnibus-Fahrgestell O 3500 / O 3000

mit luftgekühltem Deutz-Dieselmotor F 4 L 5 1 4

KLOCKNER-HUMBOLDT-DEUTZ AG WERK ULM